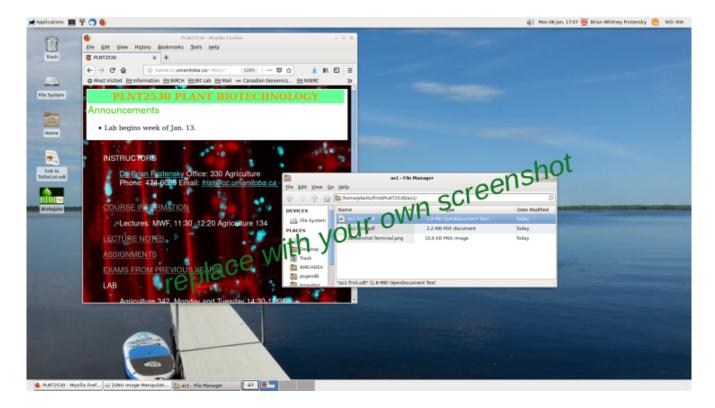

2. Screenshot of entire screen showing final setup for desktop, web browser and file manager.