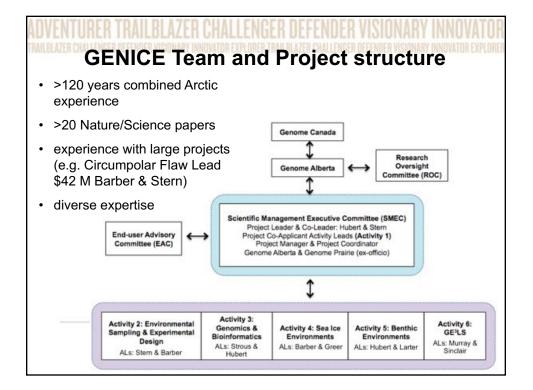

| Partners:                                                                                                                                                                                                                                                                                                                                                                                                                                                                                                                                                           |                                      |                                                                                                                                                                                                                                                                                                                                                                                   |
|---------------------------------------------------------------------------------------------------------------------------------------------------------------------------------------------------------------------------------------------------------------------------------------------------------------------------------------------------------------------------------------------------------------------------------------------------------------------------------------------------------------------------------------------------------------------|--------------------------------------|-----------------------------------------------------------------------------------------------------------------------------------------------------------------------------------------------------------------------------------------------------------------------------------------------------------------------------------------------------------------------------------|
| <ul> <li>Town of Churchill</li> <li>Aboriginal Affairs &amp; Northern<br/>Development</li> <li>Province of Manitoba</li> <li>Province of Alberta</li> <li>Province of British Columbia</li> <li>Government of Nunavut</li> <li>Churchill Northern Studies Centre</li> <li>Canadian High Arctic Research Statis<br/>(CHARS)</li> <li>University of Calgary</li> <li>University of Victoria</li> <li>Université Laval</li> <li>Université du Québec à Rimouski<br/>(UQAR)</li> <li>University of Alaska Fairbanks</li> <li>Dalhousie University and MEOPAR</li> </ul> | •<br>•<br>•<br>•<br>•<br>•<br>•<br>• | Fisheries and Oceans Canada<br>Environment Canada, Canadian Ice<br>Service<br>Transport Canada<br>Stante<br>Arctic Research Foundation<br>KGS Group Consulting Engineers<br>Greenland Institute of Natural<br>Resources<br>Aarhus University, Denmark<br>European Space Agency (ESA)<br>National Aeronautics and Space<br>Administration (NASA)<br>Multiple oil and gas companies |
| University<br>Manitoba                                                                                                                                                                                                                                                                                                                                                                                                                                                                                                                                              | CHOS                                 | INNOVATION.CA<br>Someoner                                                                                                                                                                                                                                                                                                                                                         |