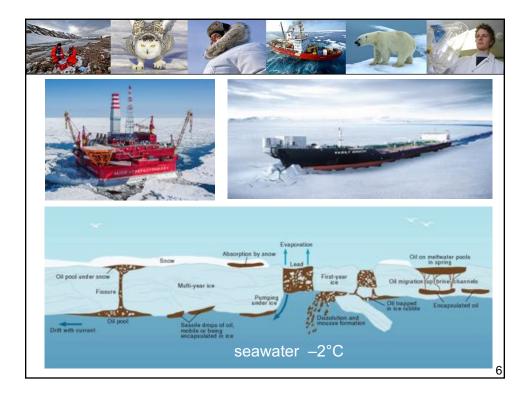

| Partners:                                                                                                                                                                                                                                                                                                                                                                                                                                                                                                                                                           |                                      |                                                                                                                                                                                                                                                                                                                                                                                   |
|---------------------------------------------------------------------------------------------------------------------------------------------------------------------------------------------------------------------------------------------------------------------------------------------------------------------------------------------------------------------------------------------------------------------------------------------------------------------------------------------------------------------------------------------------------------------|--------------------------------------|-----------------------------------------------------------------------------------------------------------------------------------------------------------------------------------------------------------------------------------------------------------------------------------------------------------------------------------------------------------------------------------|
| <ul> <li>Town of Churchill</li> <li>Aboriginal Affairs &amp; Northern<br/>Development</li> <li>Province of Manitoba</li> <li>Province of Alberta</li> <li>Province of British Columbia</li> <li>Government of Nunavut</li> <li>Churchill Northern Studies Centre</li> <li>Canadian High Arctic Research Statis<br/>(CHARS)</li> <li>University of Calgary</li> <li>University of Victoria</li> <li>Université Laval</li> <li>Université du Québec à Rimouski<br/>(UQAR)</li> <li>University of Alaska Fairbanks</li> <li>Dalhousie University and MEOPAR</li> </ul> | •<br>•<br>•<br>•<br>•<br>•<br>•<br>• | Fisheries and Oceans Canada<br>Environment Canada, Canadian Ice<br>Service<br>Transport Canada<br>Stante<br>Arctic Research Foundation<br>KGS Group Consulting Engineers<br>Greenland Institute of Natural<br>Resources<br>Aarhus University, Denmark<br>European Space Agency (ESA)<br>National Aeronautics and Space<br>Administration (NASA)<br>Multiple oil and gas companies |
| University<br>Manitoba                                                                                                                                                                                                                                                                                                                                                                                                                                                                                                                                              | CHOS                                 | INNOVATION.CA<br>Someoner                                                                                                                                                                                                                                                                                                                                                         |