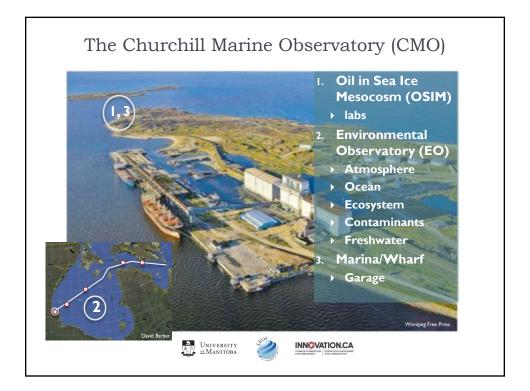

| Partners:                                                                                                                                                                                                                                                                                                                                                                                                                                                                                                                                                           |                                      |                                                                                                                                                                                                                                                                                                                                                                                   |
|---------------------------------------------------------------------------------------------------------------------------------------------------------------------------------------------------------------------------------------------------------------------------------------------------------------------------------------------------------------------------------------------------------------------------------------------------------------------------------------------------------------------------------------------------------------------|--------------------------------------|-----------------------------------------------------------------------------------------------------------------------------------------------------------------------------------------------------------------------------------------------------------------------------------------------------------------------------------------------------------------------------------|
| <ul> <li>Town of Churchill</li> <li>Aboriginal Affairs &amp; Northern<br/>Development</li> <li>Province of Manitoba</li> <li>Province of Alberta</li> <li>Province of British Columbia</li> <li>Government of Nunavut</li> <li>Churchill Northern Studies Centre</li> <li>Canadian High Arctic Research Statis<br/>(CHARS)</li> <li>University of Calgary</li> <li>University of Victoria</li> <li>Université Laval</li> <li>Université du Québec à Rimouski<br/>(UQAR)</li> <li>University of Alaska Fairbanks</li> <li>Dalhousie University and MEOPAR</li> </ul> | •<br>•<br>•<br>•<br>•<br>•<br>•<br>• | Fisheries and Oceans Canada<br>Environment Canada, Canadian Ice<br>Service<br>Transport Canada<br>Stante<br>Arctic Research Foundation<br>KGS Group Consulting Engineers<br>Greenland Institute of Natural<br>Resources<br>Aarhus University, Denmark<br>European Space Agency (ESA)<br>National Aeronautics and Space<br>Administration (NASA)<br>Multiple oil and gas companies |
| University<br>Manitoba                                                                                                                                                                                                                                                                                                                                                                                                                                                                                                                                              | CHOS                                 | INNOVATION.CA<br>Someoner                                                                                                                                                                                                                                                                                                                                                         |